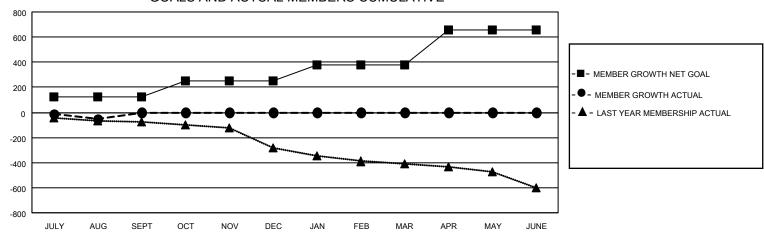

## Multiple District 25

| Clubs                 |               |           |               | Members               |                           |                         |                                                    |
|-----------------------|---------------|-----------|---------------|-----------------------|---------------------------|-------------------------|----------------------------------------------------|
| RESULTS FOR 2021-2022 |               |           |               | RESULTS FOR 2021-2022 |                           |                         |                                                    |
| QUARTER               | NEW CLUB GOAL | NEW CLUBS | DROPPED CLUBS | QUARTER               | MEMBER GROWTH NET<br>GOAL | MEMBER GROWTH<br>ACTUAL | DROPPED<br>MEMBERS ACTUAL<br>(including transfers) |
| JULY/AUG/SEPT         | 2             | 0         | 6             | JULY/AUG/SE           | :PT 125                   | 146                     | 170                                                |
| OCT/NOV/DEC           | 3             | 0         | 0             | OCT/NOV/DE            | C 126                     | 0                       | 0                                                  |
| JAN/FEB/MAR           | 1             | 0         | 0             | JAN/FEB/MAF           | R 127                     | 0                       | 0                                                  |
| APR/MAY/JUNE          | 1             | 0         | 0             | APR/MAY/JUN           | NE 279                    | 0                       | 0                                                  |

## GOALS AND ACTUAL MEMBERS CUMULATIVE

| DROPPED CLUBS: 6 |     | 69 CLUBS OF 355 ADDED 1 OR<br>MORE NEW MEMBERS | GENDER DISTRIBUTION               |                |  |
|------------------|-----|------------------------------------------------|-----------------------------------|----------------|--|
|                  |     | merte rien memberte                            | MALE                              | 6,051 (69.37%) |  |
|                  |     |                                                | FEMALE                            | 2,672 (30.63%) |  |
| DROPPED MEMBERS  |     |                                                | NON BINARY                        | 0 (0.00%)      |  |
| DECEASED         | 22  |                                                | PREFER NOT TO ANSWER              | 0 (0.00%)      |  |
| CLUB CANCELLED   | 30  |                                                | TOTAL FAMILY UNIT MEMBERS         | 2.118          |  |
| OTHER 118        |     | CLICK HERE FOR CUMULATIVE                      | TOTAL FAMILY UNIT MEMBERS         | 2,110          |  |
| TOTAL            | 170 | MEMBERSHIP DATA                                | FAMILY MEMBERS PAYING HAL<br>DUES | F 1,081        |  |