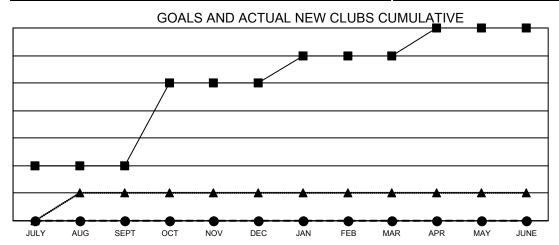

## Multiple District 25

| Clubs                 |               |           |               | Members               |                           |                         |                                                    |
|-----------------------|---------------|-----------|---------------|-----------------------|---------------------------|-------------------------|----------------------------------------------------|
| RESULTS FOR 2021-2022 |               |           |               | RESULTS FOR 2021-2022 |                           |                         |                                                    |
| QUARTER               | NEW CLUB GOAL | NEW CLUBS | DROPPED CLUBS | QUARTER               | MEMBER GROWTH NET<br>GOAL | MEMBER GROWTH<br>ACTUAL | DROPPED<br>MEMBERS ACTUAL<br>(including transfers) |
| JULY/AUG/SEPT         | 2             | 0         | 6             | JULY/AUG/SE           | :PT 125                   | 146                     | 170                                                |
| OCT/NOV/DEC           | 3             | 0         | 0             | OCT/NOV/DE            | C 126                     | 0                       | 0                                                  |
| JAN/FEB/MAR           | 1             | 0         | 0             | JAN/FEB/MAF           | R 127                     | 0                       | 0                                                  |
| APR/MAY/JUNE          | 1             | 0         | 0             | APR/MAY/JUN           | NE 279                    | 0                       | 0                                                  |

- - CURRENT YEAR GOALS FOR NEW CLUBS
- ● CURRENT YEAR ACTUAL NEW CLUBS
- ▲ LAST YEAR ACTUAL NEW CLUBS